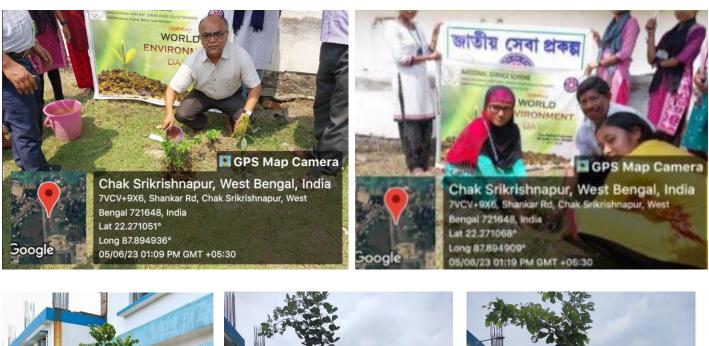

#### Sample photographs of Green campus initiatives

I Principal Shahid Matangini Hazra Government General Degree College for Women Chatsrithrishnapur, Kufberia, Nimtouri Tamlut, Purba Medinipur

🖾 matanginicollege@gmail.com/ principal@matanginicollege.ac.in 🔇 03228-262261/262262 🕮 www.matanginicollege.ac.in

#### Sample photographs of Green campus initiatives

I Principal Shahid Matangini Hazra Government General Degree College for Women Cheksritrishnapur, Kufberia, Mimtouri Tamlut, Purba Medinipur

🖾 matanginicollege@gmail.com/ principal@matanginicollege.ac.in 🔇 03228-262261/262262 🕮 www.matanginicollege.ac.in