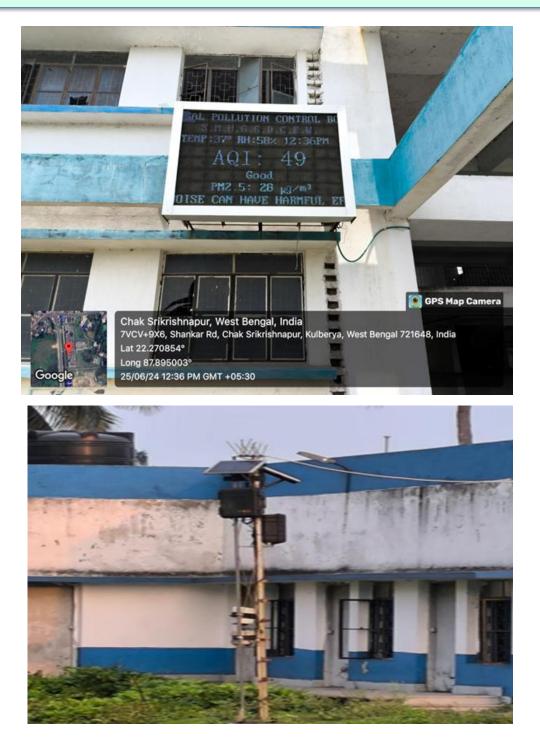

## Sample Photographs: Pollution Measuring Station and Display

l Principal Shahid Matangini Hazra Government General Degree College for Women Cheksrikrishnapur, Kufberia, Kimtouri Tamluk, Purba Medinipur